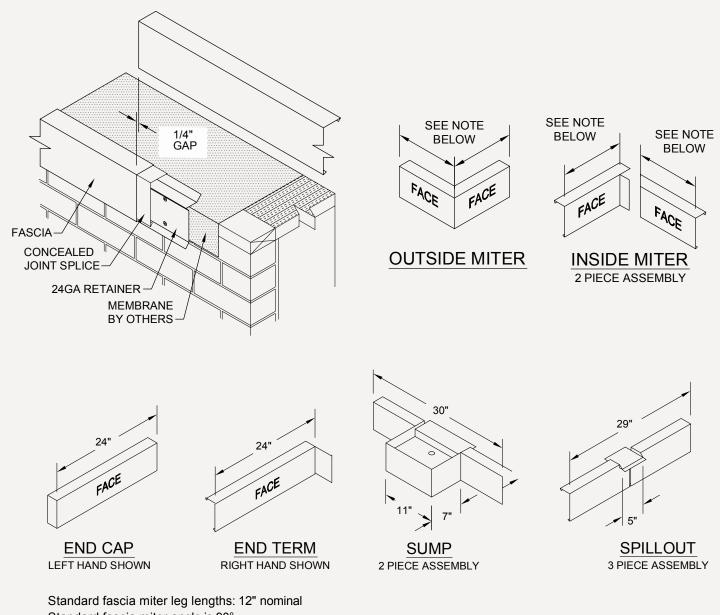

## Fascia with Formed Galvanized Steel Retainer for Single-Ply.

ANSI/SPRI/FM4435/ES-1 TEST PRESSURES UP TO 150 PSF (HORIZONTAL)

Fascia with Formed Galvanized Steel Retainer

Standard fascia miter angle is 90°

For special miter requirements, attach sketches or consult manufacturer for assistance.