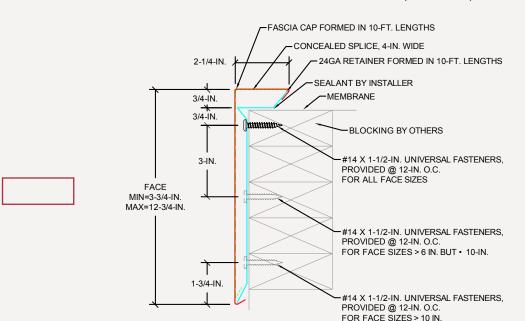

## Fascia with Formed Galvanized Steel Retainer for Single-Ply.

ANSI/SPRI/FM4435/ES-1 TEST PRESSURES UP TO 150 PSF (HORIZONTAL)

Fascia with Formed Galvanized Steel Retainer

Standard fascia miter angle is 90°

For special miter requirements, attach sketches or consult manufacturer for assistance.